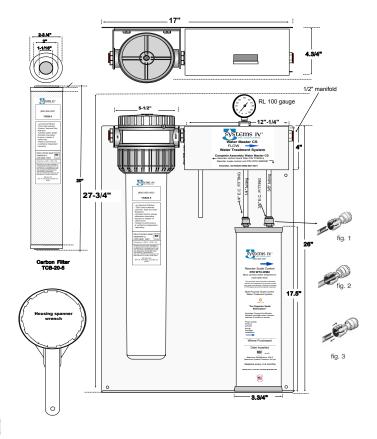

## WaterMaster CS

| Maximum Operating Pressure | 80 psi non shock                      |
|----------------------------|---------------------------------------|
| Maximum Temperature        | 73°F                                  |
| Water Hardness             | 7.5 pH or higher for ice makers       |
| Mounting Panel             | 10" W x 20" H                         |
| Fittings                   | 1/2" NPT                              |
| Shipping Weight            | 18 lbs.                               |
| Replacement Cartridges:    | Filter: TCB20-5<br>Scale Control: WT2 |