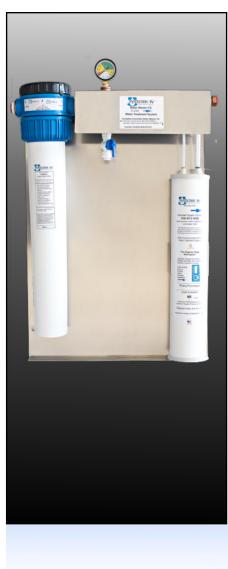

### Water Treatment for Multiple Food Service Equipment

The Water Master CS is specifically designed for multiple equipment requiring water. It provides superior water filtration as well as proprietary water treatment technology proven to control scale problems in ice makers and beverage equipment. The WaterMaster CS introduces FDA approved special treatment blend at a constant rate to maximize scale elimination.

## WaterMaster CS

| Maximum Operating Pressure | 80 psi non shock                      |
|----------------------------|---------------------------------------|
| Maximum Temperature        | 73°F                                  |
| Water Hardness             | 7.5 pH or higher for ice makers       |
| Mounting Panel             | 10" W x 20" H                         |
| Fittings                   | 1/2" NPT                              |
| Shipping Weight            | 18 lbs.                               |
| Replacement Cartridges:    | Filter: TCB20-5<br>Scale Control: WT2 |